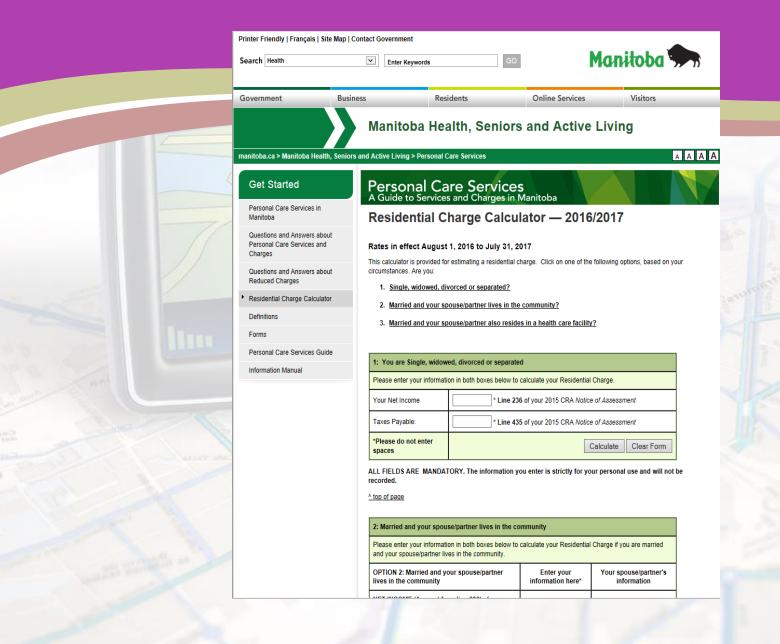

# 5. Social - finances, supports

- Who is supporting this person at home?
  - Are they willing/able to keep supporting this person?
- Home environment?

Main Street

- Financial resources?
  - Assisted Living, Supportive Housing \$\$
  - PCH residential charge depends on income
- Do they have a POA?
  - Are they/should they be acting?