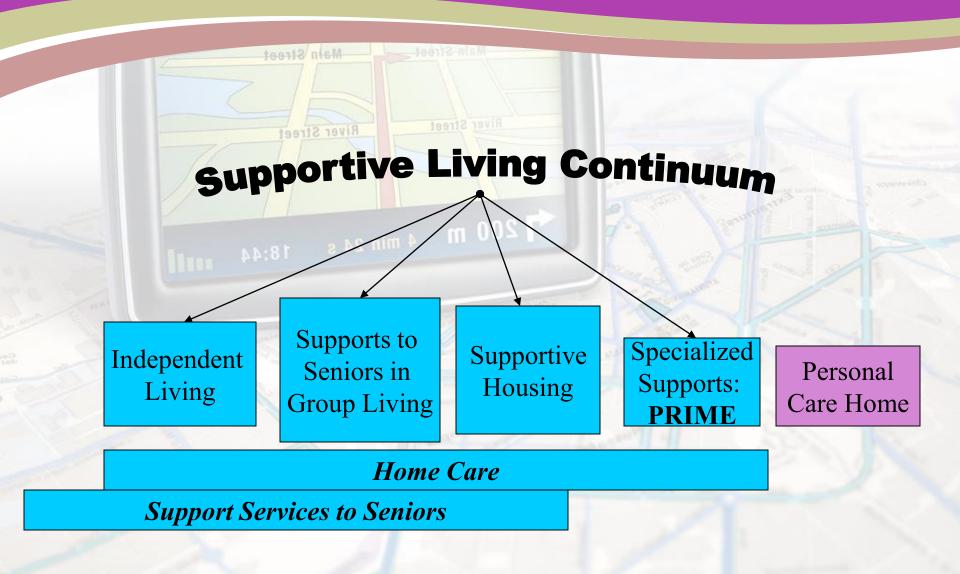

# Housing Continuum

# **Housing Continuum**

Main-Street Main Street

# Independent Living

(House, apt, EPH,
Assisted Living)
-Family/friends
-Support Services
to Seniors
-Home Care
-Meals,
recreation in AL
-"Assisted Living
Plus"

# Supportive Housing

-Landlord tenant
agreement
\$800-\$2200+
(excludes meds,
toiletries, etc.)
-Family physician
provides care
-Tenant companion
-24-hour support
and supervision in
secure facility
-Home Care in
some cases

#### Personal Care Home

-"Last resort"
-Explore all
appropriate
community options
-All residents of
WRHA access LTC
through the Long
Term Care Access
Centre (Panel
Review Board) to
determine eligibility

# Supportive Housing

Main Street

Main-Street