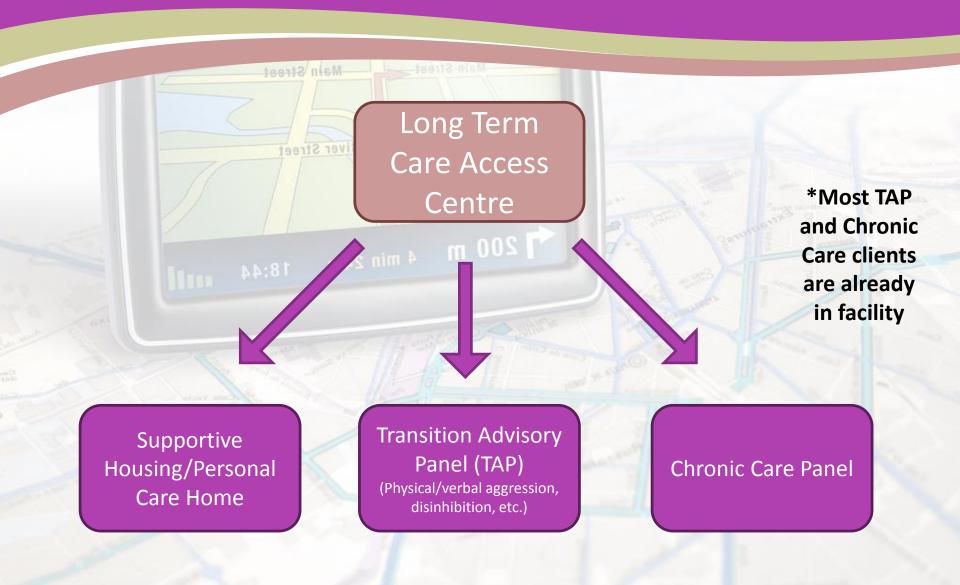

dents of
WRHA access LTC
through the Long
Term Care Access
Centre (Panel
Review Board) to
determine eligibility





# Supportive Housing

Main Street

Main-Street

#### **Entry Criteria**

- Require some assistance with ADL & needs can be met by one assistant
- Ambulate independently ± gait aid
- Continent or able to manage supplies
- Socially appropriate, function in group setting, not present significant risk
- Have family member/advocate who agree with philosophy of the program and available to support the client

#### **Exit Criteria**

- Inappropriate behaviours towards self, others, or the environment
- Unable to ambulate independently
- Unable to manage ADL with support available
  - Toileting
- Not medically stable

### Objectives



# WRHA Long Term Care



# Panel Review Board



### **Panel Process**



- Presented by Home Care
   CC to Panel chairperson
   and physician
  - Care plan summary
    - RAI-HC (MDS) -> MAPLe score (low to very high risk)
  - Dependency Assessment
  - Why LTC?
  - Summary from other resources
    - GPAT, GMHT, etc

- Panel Physician:
  - -Review medical data form
  - -Identify any missing info
  - -Recommendations to Family Physician if applicable

### **Panel Process**

- Requirements to qualify for Personal Care Home:
  - Require 24 hour care
  - Medically, functionally, behaviourally stable
  - Can no longer be safely supported in the community by formal or informal supports, not appropriate for Supportive Housing
  - Meet Manitoba Health residency requirements

### **Panel Process**

- Medical/Functional/Behavioural Stability
  -