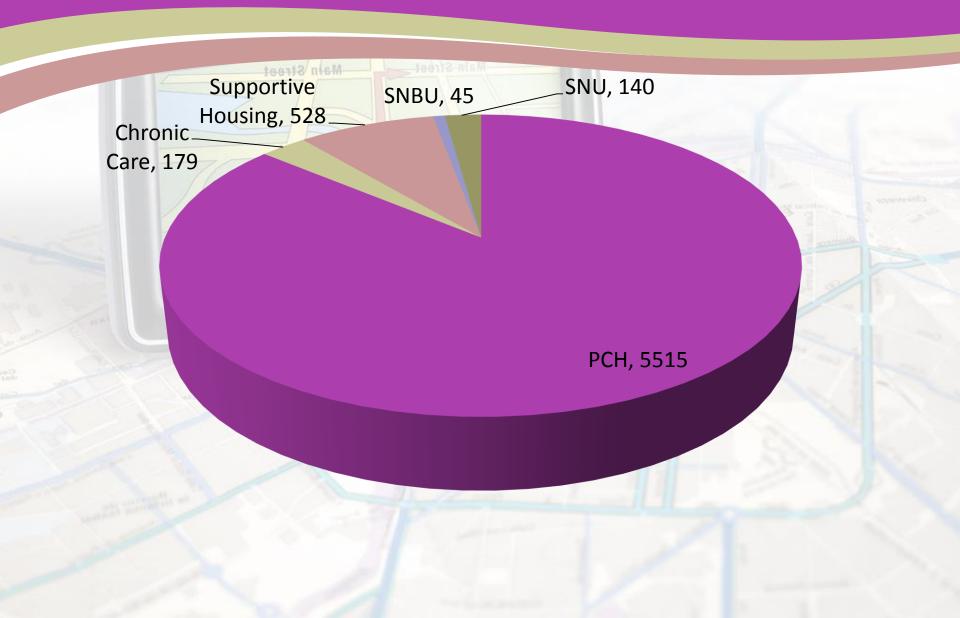

munity options
-All residents of
WRHA access LTC
through the Long
Term Care Access
Centre (Panel
Review Board) to
determine eligibility





# Supportive Housing

Main Street

Main-Street

#### **Entry Criteria**

- Require some assistance with ADL & needs can be met by one assistant
- Ambulate independently ± gait aid
- Continent or able to manage supplies
- Socially appropriate, function in group setting, not present significant risk
- Have family member/advocate who agree with philosophy of the program and available to support the client

#### **Exit Criteria**

- Inappropriate behaviours towards self, others, or the environment
- Unable to ambulate independently
- Unable to manage ADL with support available
  - Toileting
- Not medically stable

### Objectives



# WRHA Long Term Care



# Panel Review Board



### **Panel Process**



- Presented by Home Care
   CC to Panel chairperson
   and physician
  - Care plan summary
    - RAI-HC (MDS) -> MAPLe score (low to very high risk)
  - Dependency Assessment
  - Why LTC?
  - Summary from other resources
    - GPAT, GMHT, etc

- Panel Physician:
  - -Review medical data form
  - -Identify any missing info
  - -Recommendations to Family Physician if applicable

### **Panel Process**

- Requirements to qualify for Personal Care Home:
  - Require 24 hour care
  - Medically, functionally, behaviourally stable
  - Can no longer be safely supported in the community by formal or informal supports, not appropriate for Supportive Housing
  - Meet Manitoba Health residency requirements

### **Panel Process**

- Medical/Functional/Be