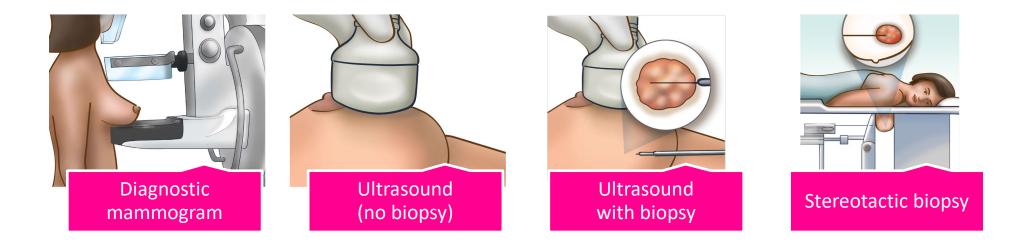

Cancercare.mb.ca/screening/hcp

| AGING CONSULTATION REQUEST                              | CACER ACTION      REQUESTED IMAGING      Diagnostic Marmogram     Construction      Preset Ultranson     Construction      Preset Ultranson     Construction      Preferred Imaging Location      See back of page for testing offered by site      PRIOR IMAGING - Attach all Report(s)      Date of last Marmogram     Construction      Date of last Marmogram     Construction      Prior Prior Index Index Index Index Index      Prior Restruction      Date of last Marmogram     Construction      Prior reports/films are required by the Radiologist      URGENT Clinical Indicators      Index Unsplicitude required by the Radiologist      Uniters Index/location Locady distinger, rash, United restructions | Health Record # Surame Given Name Date of Birth Gender MPRN PNN  Address: ADDITIONAL PATIENT INFORMATION Address: Date of Birth Conder Address: Date of Date: Date of Date: Physician Information Printed Mobility (pendp): Physician Information Printed Physician Name: Date: Date |
|---------------------------------------------------------|----------------------------------------------------------------------------------------------------------------------------------------------------------------------------------------------------------------------------------------------------------------------------------------------------------------------------------------------------------------------------------------------------------------------------------------------------------------------------------------------------------------------------------------------------------------------------------------------------------------------------------------------------------------------------------------------------------------------------|--------------------------------------------------------------------------------------------------------------------------------------------------------------------------------------------------------------------------------------------------------------------------------------------------------------------------------------------------------------------------------------------------------------------------------------------------------------------------------------------------------------------------------------------------------------------------------------------------------------------------------------------------------------------------------------------------------------------------------------------------------------------------------------------------------------------------------------------------------------------------------------------------------------------------------------------------------------------------------------------------------------------------------------------------------------------------------------------------------------------------------------------------------------------------------------------------------------------------------------------------------------------------------------------------------------------------------------------------------------------------------------------------------------------------------------------------------------------------------------------------------------------------------------------------------------------------------------------------------------------------------------------------------------------------------------------------------------------------------------------------------------------------------------------------------------------------------------------------------------------------------------------------------------------------------------------------------------------------------------------------------------------------------------------------------------------------------------------------------------------------------|
| MANITOBA PROVINCIAL BREAST IMAGING CONSULTATION REQUEST | no response to steroids)<br>Breast lump - discrete, pulpable, firm<br>OTHER Clinical Indicators<br>Describe symptoms, duration, family history, etc.:<br>Fine Needle Aspiration Attempted? Ves No<br>Additional Information:                                                                                                                                                                                                                                                                                                                                                                                                                                                                                               | Address: Signature: Billing 8: Construction: Billing 8: DDITIONAL PHYSICIAN TO BE COPIED Physician Name: Pac Physician Name: Pac Physician See in Winnipeg: The diagnostic Investigations performed moy require a surgical consultation. Your patient will be scheduled to see a surgicen of the Breast Health Centre unless this box is checked. Do not reflexative function to the start will be scheduled to see a surgicen of the Breast Health Centre unless this box is checked.                                                                                                                                                                                                                                                                                                                                                                                                                                                                                                                                                                                                                                                                                                                                                                                                                                                                                                                                                                                                                                                                                                                                                                                                                                                                                                                                                                                                                                                                                                                                                                                                                                         |
|                                                         | intrant Date/Time:                                                                                                                                                                                                                                                                                                                                                                                                                                                                                                                                                                                                                                                                                                         | bointment Location:                                                                                                                                                                                                                                                                                                                                                                                                                                                                                                                                                                                                                                                                                                                                                                                                                                                                                                                                                                                                                                                                                                                                                                                                                                                                                                                                                                                                                                                                                                                                                                                                                                                                                                                                                                                                                                                                                                                                                                                                                                                                                                            |
| Radio                                                   | /Comments:<br><b>logy Direct Referral</b> Test Required:<br>usted Site:                                                                                                                                                                                                                                                                                                                                                                                                                                                                                                                                                                                                                                                    | High Suspicion?   Yes   No Films Sent?   Yes   No<br>Date Sent: Appointment Date: Delay:<br>Patient   Site                                                                                                                                                                                                                                                                                                                                                                                                                                                                                                                                                                                                                                                                                                                                                                                                                                                                                                                                                                                                                                                                                                                                                                                                                                                                                                                                                                                                                                                                                                                                                                                                                                                                                                                                                                                                                                                                                                                                                                                                                     |
| M # W                                                   | 99982 9273                                                                                                                                                                                                                                                                                                                                                                                                                                                                                                                                                                                                                                                                                                                 | 9 0 0 0 0 0 0 0 0 0 0 0 0 0 0 0 0 0 0 0                                                                                                                                                                                                                                                                                                                                                                                                                                                                                                                                                                                                                                                                                                                                                                                                                                                                                                                                                                                                                                                                                                                                                                                                                                                                                                                                                                                                                                                                                                                                                                                                                                                                                                                                                                                                                                                                                                                                                                                                                                                                                        |

Patients age 50-74 with **breast implants** need a referral to a diagnostic site for a screening mammogram