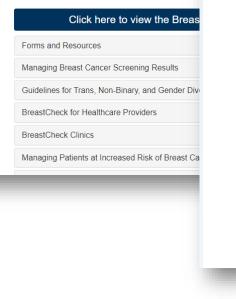

erral
- 4. Lab report for the most recent cervical cancer screening result
- 5. CervixCheck screening history



CancerCareManitoba

ActionCancerManitoba

BreastCheck CervixCheck ColonCher



2024 Cancer Day for Primary Care



1-855-95-CHECK | Fax: 204-779-5748

screening@cancercare.mb.ca cancercare.mb.ca/screenin







# Cancer Screening for Healthcare Providers cancercare.mb.ca/screening/hcp







#### CancerCare Manitoba

Go

Search

PATIENTS & FAMILY ~ TREATMENT & CARE ~ SCREENING ~ RESEARCH ~ HEALTH PROFESSIONALS ~ WAYS TO HELP ~ ABOUT US ~

### cancercare.mb.ca/screening/hcp

#### BreastCheck Information for Healthcare Providers



Most women age 50-74 should have a scree without chest surgery and trans women who h for a minimum of 5 years should a

See the BreastCheck Screening







Most people who have a cervix, a screened See the CervixCheck

#### Click here to view

Resources and Forms

Managing Cervical Cancer Screening

Guidelines for Trans, Non-Binary, and

Cervical Cancer Screening Learning

Pap Test Clinics

Patients who Require Increased Surve

Colposcopists

#### ColonCheck Information for Healthcare Providers



#### Most people age 50-74 should do a FIT every 2 years. See the ColonCheck Screening Guidelines (pdf) for more detail.

CancerCare Manitoba, ColonCheck program, is the sole distributor of all fecal immunochemical tests (FIT) in the province.

- ColonCheck automatically sends a FIT invitation to all eligible Manitobans upon reaching 50 years of age, and automatically recalls participants when they are due to return to routine colorectal cance