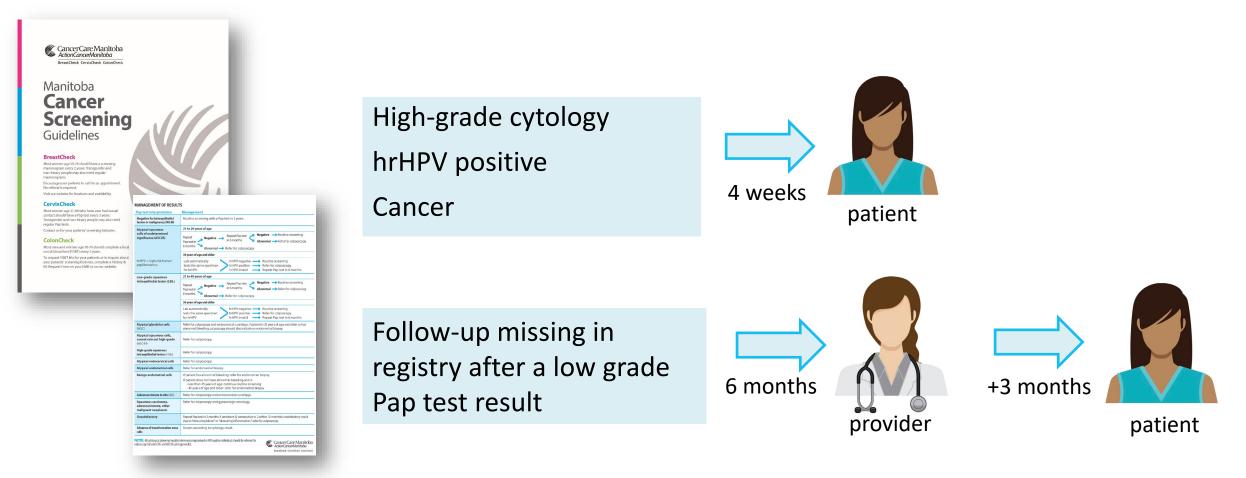

|                                                                   |               |                                                 |                                           |                                             |       |        |        |        |





### **BreastCheck & ColonCheck Results to Patient**

#### Normal result

Letter is sent from the program to the patient within two weeks.

#### **Abnormal result**

- Programs calls patient with their result and required follow-up testing information within two weeks.
- Letter follows with the same information.

As of May 23, 2024 CancerCare Manitoba FIT test results performed by Cadham Provincial Laboratory will be available in eChart in the labs, biochemistry list.





### **CervixCheck Result to Patient**







### **Possible Follow-Up Tests after Abnormal Mammogram**







### **ColonCheck Follow-Up Test for Abnormal FIT Result**



#### **ColonCheck manages all colonoscopy referrals after abnormal FIT results**





# **CervixCheck Follow-Up**

### Repeat Pap

### Colposcopy









# **Colposcopy Referral**

### Locate current colposcopy clinic list from

### Cancercare.mb.ca/screening/hcp

#### **CervixCheck**

#### CervixCheck Documents

Cervical Cancer Screening Learning Module for Healthcare Providers

Colposcopy Services in Manitoba

Cancer Screening and CervixCheck Competency Training

Pap Test Procedure (pdf)

HPV FAQ (pdf)

FAQ (pdf)







# **Colposcopy Referral**

### Include in your referral:

- **1. Patient information** (name, address, date of birth, PHIN, phone number)
-